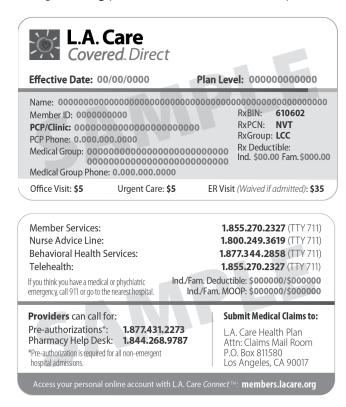

# L.A. Care Covered Direct

A Helpful Guide to Your Health Care Benefits

2024

# **Bronze 60 HMO**

Summary of Benefits and Coverage: What this Plan Covers & What it Costs

Coverage Period: 01/01/2024 – 12/31/2024

Coverage for: Individual + Family | Plan Type: HMO

The Summary of Benefits and Coverage (SBC) document will help you choose a health plan. The SBC shows you how you and the plan would share the cost for covered health care services. NOTE: Information about the cost of this plan (called the premium) will be provided separately. This is only a summary. For more information about your coverage, or to get a copy of the complete terms of coverage, call 1-855-270-2327 or visit us at lacare.org for information. For general definitions of common terms, such as allowed amount, balance billing, coinsurance, copayment, deductible, provider, or other underlined terms, see the Glossary. You can view the Glossary at healthcare.gov/sbc-glossary or call 1-855-270-2327 to request a copy.

| Important Questions                                                      | Answers                                                                                                                                     | Why This Matters:                                                                                                                                                                                                                                                                                                                                                                                                                                                                                                                                                                     |
|--------------------------------------------------------------------------|---------------------------------------------------------------------------------------------------------------------------------------------|---------------------------------------------------------------------------------------------------------------------------------------------------------------------------------------------------------------------------------------------------------------------------------------------------------------------------------------------------------------------------------------------------------------------------------------------------------------------------------------------------------------------------------------------------------------------------------------|
| What is the overall deductible?                                          | \$6,300 individual / \$12,600 family. Per calendar year                                                                                     | Generally, you must pay all of the costs from providers up to the <u>deductible</u> amount before this <u>plan</u> begins. If you have other family members on the <u>plan</u> , each family member must meet their own individual <u>deductible</u> until the total amount of deductible expenses paid by all family members meets the overall family <u>deductible</u>                                                                                                                                                                                                              |
| Are there services covered before you meet your deductible?              | <b>Yes.</b> Family, physician, and specialist office visits, <u>preventive care</u> , and other services not subject to <u>deductible</u> . | This <u>plan</u> covers some items and services even if you haven't yet met the <u>deductible</u> amount, but a <u>copayment</u> or <u>coinsurance</u> may apply. For example, this <u>plan</u> covers certain <u>preventive</u> <u>services</u> without cost sharing and before you meet your <u>deductible</u> . See a list of covered <u>preventive services</u> at <a href="https://www.healthcare.gov/coverage/preventive-care-benefits/">https://www.healthcare.gov/coverage/preventive-care-benefits/</a> .                                                                    |
| Are there other deductibles for specific services?                       | \$500 individual / \$1,000 family for prescription drug coverage. There are no other specific deductibles.                                  | You must pay all of the costs for these services up to the specific <u>deductible</u> amount before this <u>plan</u> begins to pay for these services.                                                                                                                                                                                                                                                                                                                                                                                                                                |
| What is the <u>out-of-</u><br><u>pocket limit</u> for this <u>plan</u> ? | \$9,100 individual / \$18,200 family. Per calendar year For participating providers                                                         | The <u>out-of-pocket limit</u> is the most you could pay in a year for covered services. If you have other family members in this <u>plan</u> , they have to meet their own <u>out-of-pocket limits</u> until the overall family <u>out-of-pocket limit</u> has been met.                                                                                                                                                                                                                                                                                                             |
| What is not included in the <u>out-of-pocket limit?</u>                  | Premiums, balance billing and health care this plan doesn't cover.                                                                          | Even though you pay these expenses, they don't count toward the out-of-pocket limits                                                                                                                                                                                                                                                                                                                                                                                                                                                                                                  |
| Will you pay less if you use a <u>network provider</u> ?                 | Yes. See lacare.lacare.org or call 1-855-270-2327 (TTY 711) for a list of network providers.                                                | This <u>plan</u> uses a <u>provider network</u> . You will pay less if you use a participating <u>provider</u> in the plan's <u>network</u> . You will pay the most if you use an <u>non-participating provider</u> , and you might receive a bill from a <u>provider</u> for the difference between the <u>provider's</u> charge and what your <u>plan</u> pays ( <u>balance billing</u> ). Be aware, your <u>participating provider</u> might use a <u>non-participating provider</u> for some services (such as lab work). Check with your <u>provider</u> before you get services |
| Do you need a referral to see a specialist?                              | Yes.                                                                                                                                        | This <u>plan</u> will pay some or all of the costs to see a <u>specialist</u> for covered services but only if you have a <u>referral</u> before you see the <u>specialist</u>                                                                                                                                                                                                                                                                                                                                                                                                        |