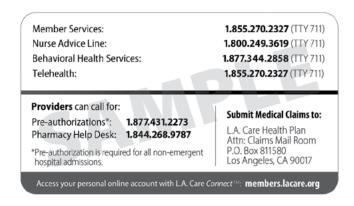

2327 or visit us at lacare.org. For general definitions of common terms, such as allowed amount, balance billing, coinsurance, copayment, deductible, provider, or other <u>underlined</u> terms, see the Glossary. You can view the Glossary at **healthcare.gov/sbc-glossary** or call **1-855-270-2327** to request a copy.

#### **Your Rights to Continue Coverage:**

There are agencies that can help if you want to continue your coverage after it ends. The contact information for those agencies is: Department of Managed Health Care at 1 (888) HMO-2219 (1-888-466-2219) or <a href="https://hmohelp.ca.gov">hmohelp.ca.gov</a>; U.S. Department of Health and Human Services at 1-877-267-2323 x61565 or <a href="https://www.cciio.cms.gov">www.cciio.cms.gov</a>; Covered California at 1 (800) 300-1506 or <a href="https://coveredca.com">coveredca.com</a>; or contact L.A. Care Health Plan at 1- 855-270-2327. We are available 24 hours a day, 7 days a week, including holidays. Other coverage options may be available to you too, including buying individual insurance coverage through the <a href="https://health.lnsurance">Health Insurance</a> <a href="https://www.Health.care.gov">Marketplace</a>. For more information about the Marketplace, visit <a href="https://www.Health.care.gov">www.Health.care.gov</a> or call 1-800-318-2596.

Your Grievance and Appeals Rights: There are agencies that can help if you have a complaint against your plan for a denial of a <u>claim</u>. This complaint is called a <u>grievance</u> or <u>appeal</u>. For more information about your rights, look at the explanation of benefits you will receive for that medical <u>claim</u>. Your <u>plan</u> documents also provide complete information on how to submit a <u>claim</u>, <u>appeal</u>, or a <u>grievance</u> for any reason to your <u>plan</u>. For more information about contact your rights, this notice, or assistance, contact L.A. Care Customer Service at 1- 855-270-2327. We are available 24 hours a day, 7 days a week, including holidays. Additionally, you can contact the California DMHC at 1-888-466-2219 or visit dmhc.ca.gov.