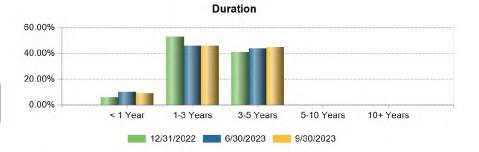

|                                             | Payden     | NEAM       | Combined |
|---------------------------------------------|------------|------------|----------|
| Cash and Money Market Mutual Fund           | 2%         | 0%         | 2%       |
| U.S. Treasury Securities                    | 82%        | 0%         | 73%      |
| U.S. Agency & Municipal Securities          | 4%         | 4%         | 4%       |
| Corporate bonds                             | 0%         | 96%        | 10%      |
| Asset Backed and Mortgage Backed Securities | 7%         | 0%         | 6%       |
| Negotiable CDs                              | 3%         | 0%         | 2%       |
| Other                                       | 2%         | 0%         | 3%       |
|                                             | 100%       | 100%       | 100%     |
| Average credit quality:                     | AA+        | A1         |          |
| Average duration:                           | 0.20 years | 2.55 years |          |
| Average yield to maturity:                  | 5.33%      | 5.62%      |          |

The funds managed by Payden & Rygel are managed as two separate portfolios based on investment style – 1) the short-term portfolio and 2) the extended term portfolio. The short-term portfolio had approximately \$2,761 million invested as of September 30, 2023, and returned 1.32% for the quarter. The comparative benchmark returned 1.31% for the quarter. The extended term portfolio had approximately \$90 million invested September 30, 2023, and returned 0.19% for the quarter. The comparative benchmark had a return of 0.19%.