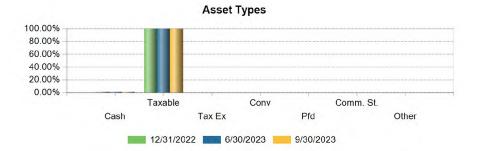

At quarter end \$2.85 billion (or approx. 87% of total investments) and \$0.3 billion (or approx. 10% of total investments) were under the management of Payden & Rygel and New England Asset Management, respectively. Both are external professional investment management firms. A list of the securities held under management of these two firms are attached. Below are the same securities grouped by investment type:

|                                             | Payden     | NEAM       | Combined |
|---------------------------------------------|------------|------------|----------|
| Cash and Money Market Mutual Fund           | 2%         | 0%         | 2%       |
| U.S. Treasury Securities                    | 82%        | 0%         | 73%      |
| U.S. Agency & Municipal Securities          | 4%         | 4%         | 4%       |
| Corporate bonds                             | 0%         | 96%        | 10%      |
| Asset Backed and Mortgage Backed Securities | 7%         | 0%         | 6%       |
| Negotiable CDs                              | 3%         | 0%         | 2%       |
| Other                                       | 2%         | 0%         | 3%       |
|                                             | 100%       | 100%       | 100%     |
| Average credit quality:                     | AA+        | A1         |          |
| Average duration:                           | 0.20 years | 2.55 years |          |
| Average yield to maturity:                  | 5.33%      | 5.62%      |          |