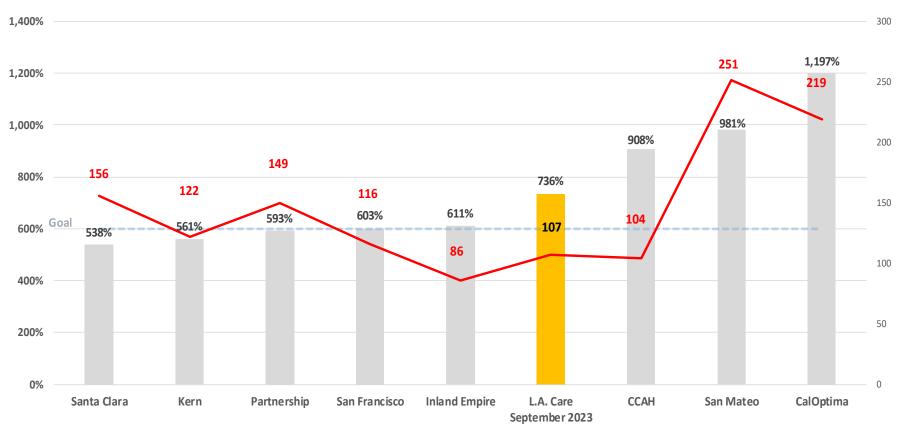

| AGENDA<br>ITEM/PRESENTER                                                                      | MOTIONS / MAJOR DISCUSSIONS                                                                                                                                                                                                                                                                                                                                                                                                                                                                                                            | ACTION TAKEN                                                                                 |
|-----------------------------------------------------------------------------------------------|----------------------------------------------------------------------------------------------------------------------------------------------------------------------------------------------------------------------------------------------------------------------------------------------------------------------------------------------------------------------------------------------------------------------------------------------------------------------------------------------------------------------------------------|----------------------------------------------------------------------------------------------|
| ·                                                                                             | Operating Margin by Segment The higher revenue improves the medical cost ratio. Overall, L.A. Care has an MCR of 92.1%, slightly ahead of the forecast of 92.5%.                                                                                                                                                                                                                                                                                                                                                                       |                                                                                              |
|                                                                                               | Reported vs. Paid Claims Trend Cash to claims is ahead of target this month but this is not due to the completion of the In- Home Support Services (IHSS) reconciliation. Rather, it is due to receiving the capitation payment on August 31 and the capitation payments went out in early September.                                                                                                                                                                                                                                  |                                                                                              |
|                                                                                               | Tangible Net Equity (TNE) L.A. Care is in the same position as last month relative to the other plans. TNE is 700% and there are 85 days of cash on hand.                                                                                                                                                                                                                                                                                                                                                                              | Approved unanimously<br>by roll call. 4 AYES<br>(Ballesteros, Booth,<br>Roybal, and Vaccaro) |
|                                                                                               | Motion FIN 102.1123 To accept the Financial Reports for August 2023, as submitted.                                                                                                                                                                                                                                                                                                                                                                                                                                                     | Troysus, und vuccuro)                                                                        |
| Monthly Investment<br>Transactions Reports                                                    | Mr. Ingram referred to the investment transactions reports included in the meeting materials (a copy of the report is available by contacting Board Services). This report is to comply with the California Government Code as an informational item. L.A. Care's total investment market value as of August 31, 2023 was \$2.1 billion.  • \$2 billion managed by Payden & Rygel and New England Asset Management (NEAM)  • \$35 million in Local Agency Investment Fund  • \$79 million in Los Angeles County Pooled Investment Fund |                                                                                              |
| Accounts & Finance     Services Policy AFS-     008 (Annual     Investment Policy     Review) | L.A. Care policy and procedure requires annual review and approval by the Finance & Budget Committee of the Accounting & Finance Services Policy AFS-008 (Annual Investment Policy). Policy AFS-008 was reviewed last in October 2022. The Policy follows the California Government Code. There were changes and clarifications made in the California Government Code, and L.A. Care is aligning the Policy with those changes and clarifications:                                                                                    | Approved unanimously by roll call. 4 AYES                                                    |
|                                                                                               | <ol> <li>Investment policy section 2.26 &amp; 3.7.1.1 – Clarification added to specify that the start date of an investment term is the settlement date.</li> <li>Investment policy section 3.7.1.2 – Prohibits the purchase of any security that has a forward settlement date exceeding 45 days from the time of investment.</li> </ol>                                                                                                                                                                                              | The Committee approved to include FIN 103 to the Consent Agenda for the                      |
|                                                                                               | Motion FIN 103.1123 To approve Accounting & Financial Services Policy AFS-008 (Annual Investment Policy) as submitted.                                                                                                                                                                                                                                                                                                                                                                                                                 | November 2, 2023 Board of Governors meeting.                                                 |