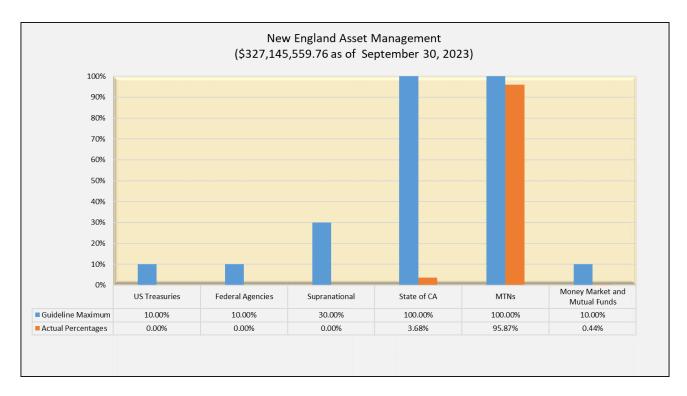

At quarter end \$2.85 billion (or approx. 87% of total investments) and \$0.3 billion (or approx. 10% of total investments) were under the management of Payden & Rygel and New England Asset Management, respectively. Both are external professional investment management firms. A list of the securities held under management of these two firms are attached. Below are the same securities grouped by investment type:

|                                             | Payden     | NEAM       | Combined |
|---------------------------------------------|------------|------------|----------|
| Cash and Money Market Mutual Fund           | 2%         | 0%         | 2%       |
| U.S. Treasury Securities                    | 82%        | 0%         | 73%      |
| U.S. Agency & Municipal Securities          | 4%         | 4%         | 4%       |
| Corporate bonds                             | 0%         | 96%        | 10%      |
| Asset Backed and Mortgage Backed Securities | 7%         | 0%         | 6%       |
| Negotiable CDs                              | 3%         | 0%         | 2%       |
| Other                                       | 2%         | 0%         | 3%       |
|                                             | 100%       | 100%       | 100%     |
| Average credit quality:                     | AA+        | A1         |          |
| Average duration:                           | 0.20 years | 2.55 years |          |
| Average yield to maturity:                  | 5.33%      | 5.62%      |          |

The \$327 million portfolio managed by New England Asset Management, Inc (NEAM), focused on corporate fixed income bonds returned 0.26% for the quarter. The comparative benchmark returned 0.17% for the quarter.