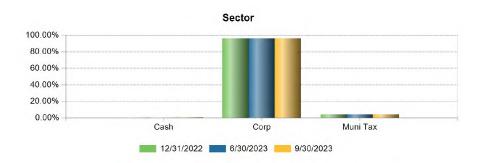

At quarter end \$2.85 billion (or approx. 87% of total investments) and \$0.3 billion (or approx. 10% of total investments) were under the management of Payden & Rygel and New England Asset Management, respectively. Both are external professional investment management firms. A list of the securities held under management of these two firms are attached. Below are the same securities grouped by investment type:

|                                             | Payden     | NEAM       | Combined |
|---------------------------------------------|------------|------------|----------|
| Cash and Money Market Mutual Fund           | 2%         | 0%         | 2%       |
| U.S. Treasury Securities                    | 82%        | 0%         | 73%      |
| U.S. Agency & Municipal Securities          | 4%         | 4%         | 4%       |
| Corporate bonds                             | 0%         | 96%        | 10%      |
| Asset Backed and Mortgage Backed Securities | 7%         | 0%         | 6%       |
| Negotiable CDs                              | 3%         | 0%         | 2%       |
| Other                                       | 2%         | 0%         | 3%       |
|                                             | 100%       | 100%       | 100%     |
| Average credit quality:                     | AA+        | A1         |          |
| Average duration:                           | 0.20 years | 2.55 years |          |
| Average yield to maturity:                  | 5.33%      | 5.62%      |          |

The \$327 million portfolio managed by New England Asset Management, Inc (NEAM), focused on corporate fixed income bonds returned 0.26% for the quarter. The comparative benchmark returned 0.17% for the quarter.