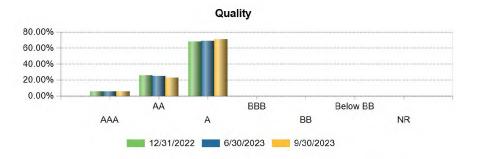

|                                             | Payden     | NEAM       | Combined |
|---------------------------------------------|------------|------------|----------|
| Cash and Money Market Mutual Fund           | 2%         | 0%         | 2%       |
| U.S. Treasury Securities                    | 82%        | 0%         | 73%      |
| U.S. Agency & Municipal Securities          | 4%         | 4%         | 4%       |
| Corporate bonds                             | 0%         | 96%        | 10%      |
| Asset Backed and Mortgage Backed Securities | 7%         | 0%         | 6%       |
| Negotiable CDs                              | 3%         | 0%         | 2%       |
| Other                                       | 2%         | 0%         | 3%       |
|                                             | 100%       | 100%       | 100%     |
| Average credit quality:                     | AA+        | A1         |          |
| Average duration:                           | 0.20 years | 2.55 years |          |
| Average yield to maturity:                  | 5.33%      | 5.62%      |          |