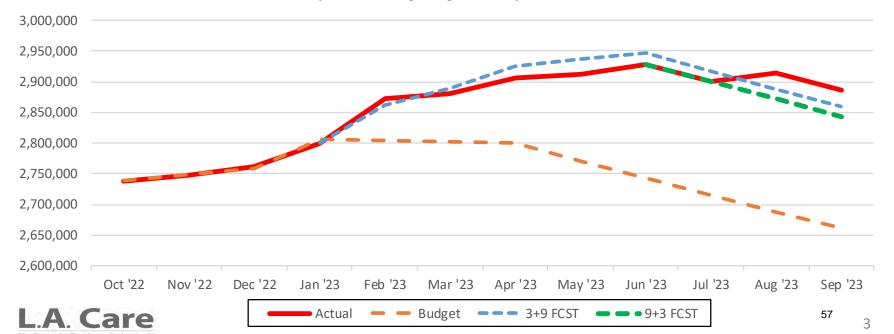

#### <u>Membership</u>

Membership for August 2023 is just over 2.9 million members, slightly more than forecast. There will likely be an update at the Executive Committee meeting, but for the financial statements, it will take a few months to see the impacts of Medi-Cal eligibility redetermination. Some issues to watch: