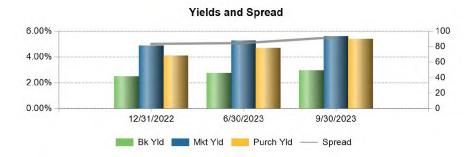

|                                             | Payden     | NEAM       | Combined |
|---------------------------------------------|------------|------------|----------|
| Cash and Money Market Mutual Fund           | 2%         | 0%         | 2%       |
| U.S. Treasury Securities                    | 82%        | 0%         | 73%      |
| U.S. Agency & Municipal Securities          | 4%         | 4%         | 4%       |
| Corporate bonds                             | 0%         | 96%        | 10%      |
| Asset Backed and Mortgage Backed Securities | 7%         | 0%         | 6%       |
| Negotiable CDs                              | 3%         | 0%         | 2%       |
| Other                                       | 2%         | 0%         | 3%       |
|                                             | 100%       | 100%       | 100%     |
| Average credit quality:                     | AA+        | A1         |          |
| Average duration:                           | 0.20 years | 2.55 years |          |
| Average yield to maturity:                  | 5.33%      | 5.62%      |          |

The funds managed by Payden & Rygel are managed as two separate portfolios based on investment style – 1) the short-term portfolio and 2) the extended term portfolio. The short-term portfolio had approximately \$2,761 million invested as of September 30, 2023, and returned 1.32% for the quarter. The comparative benchmark returned 1.31% for the quarter. The extended term portfolio had approximately \$90 million invested September 30, 2023, and returned 0.19% for the quarter. The comparative benchmark had a return of 0.19%.

#### PORTFOLIO RETURNS Periods over one year annualized Periods ended 9/30/2023 3rd 2023 Trailing Trailing Quarter YTD 1 Year 3 Year Performance LA Care - Short-Term Portfolio 1.32 3.67 4.63 1.71 Benchmark\* 1.31 3.60 4.47 1.70 LA Care - Extended-Term Portfolio 0.19 1.36 2.33 -1.21 Benchmark\*\* 0.19 1.12 2.07 -1.861.28 4.54 1.54 LA Care - Combined Portfolio 3.57